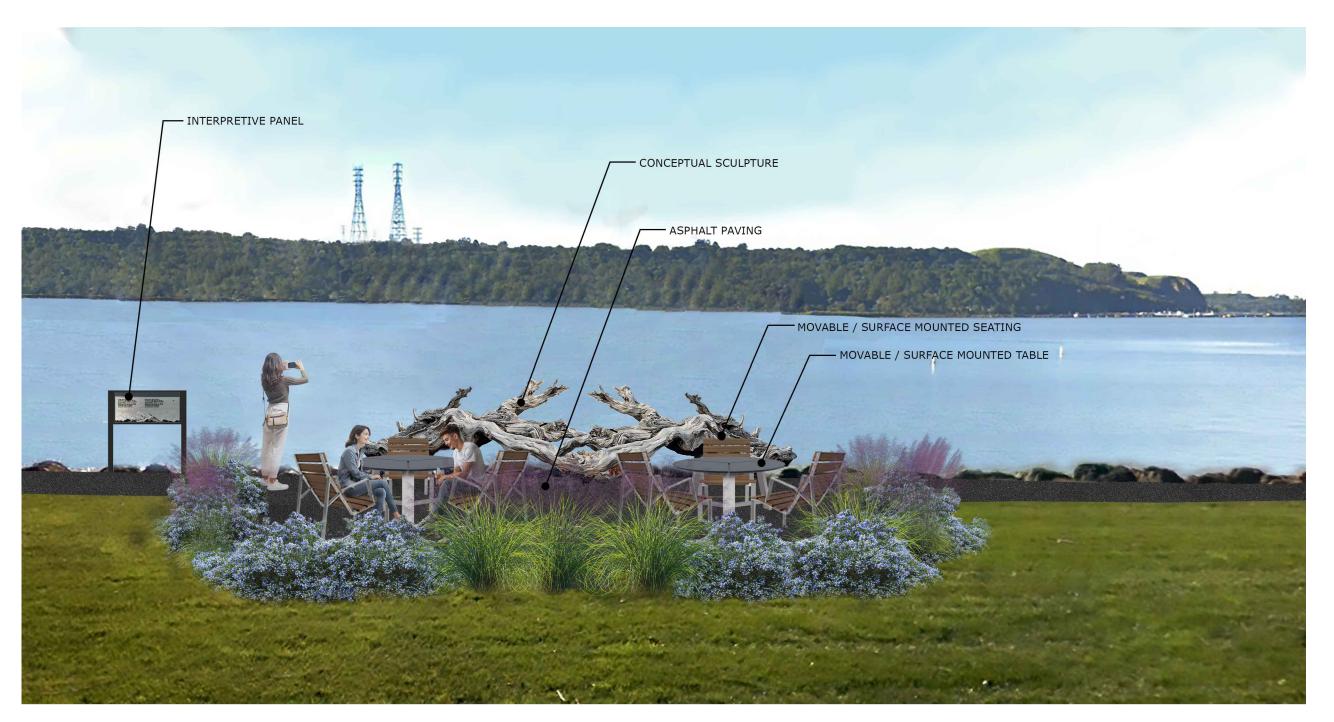

## Figure 1C.

CAL MARITIME PUBLIC VIEWING AREA -DRIFTWOOD

PUBLIC VIEWING AND OUTDOOR LIVING AREA EMPHASIZING BAY ECOLOGY. INCLUDING ONE INTERPRETATIVE EXHIBIT, TWO MOVABLE TABLES AND ACCOMPANYING SEATING BORDERED BY BAY-FRIENDLY PLANTINGS.