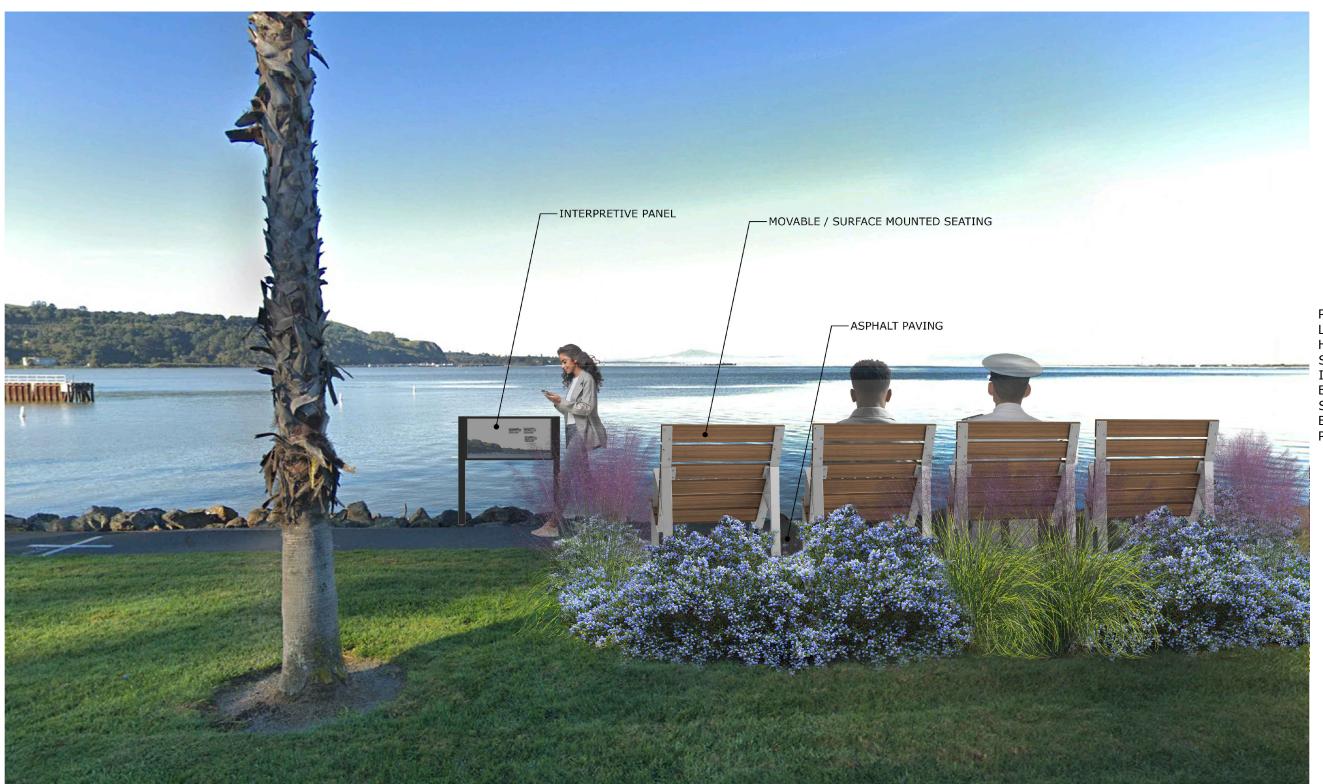

## Figure 1B.

CAL MARITIME PUBLIC VIEWING AREA -CONTRA COSTA

PUBLIC VIEWING AND OUTDOOR LIVING AREA EMPHASIZING HISTORY OF THE SHORELINE/CARQUINEZ STRAIT. INCLUDING ONE INTERPRETATIVE EXHIBIT AND MOVEABLE OUTDOOR SEATING FOR FOUR PEOPLE BORDERED BY BAY-FRIENDLY PLANTINGS.