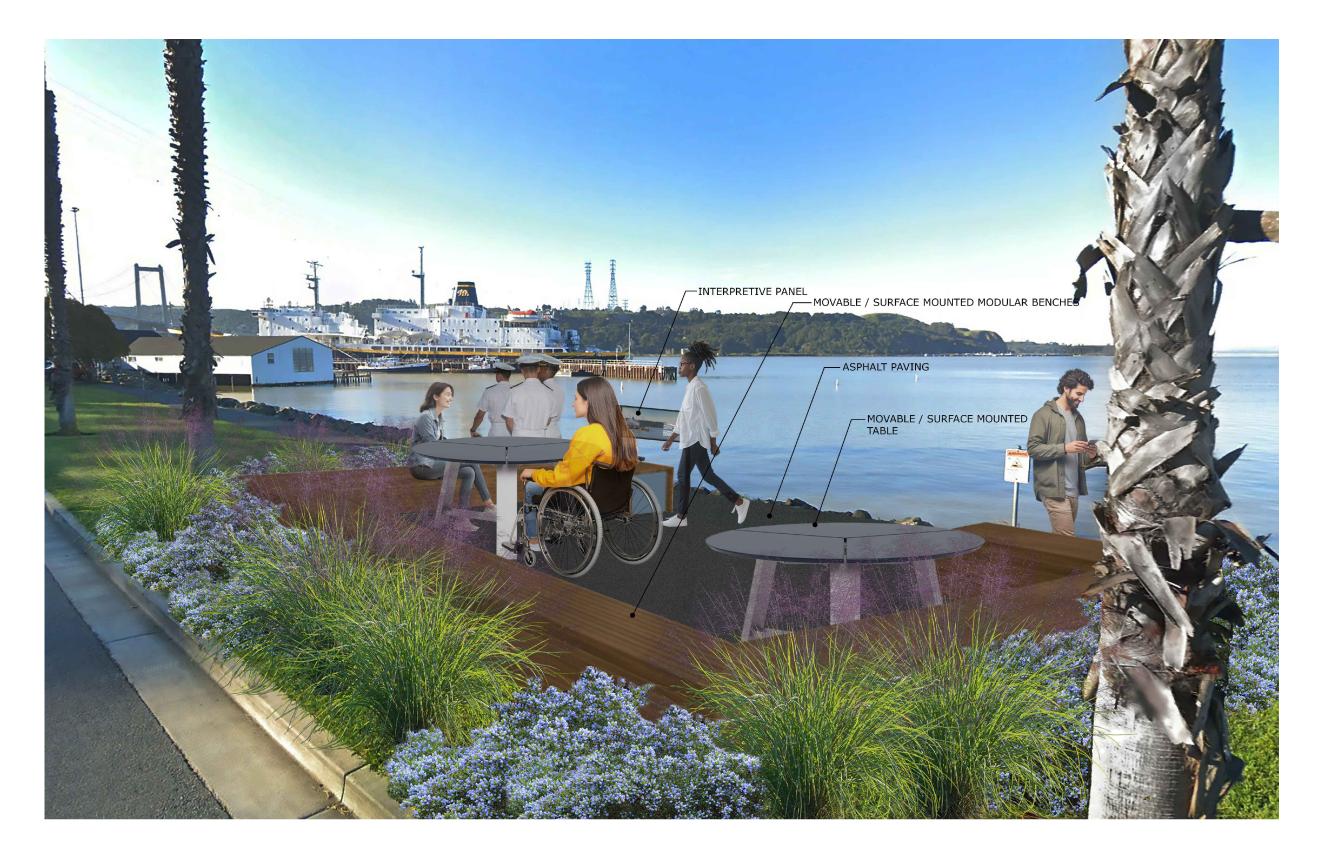

## Figure 1A.

CAL MARITIME PUBLIC VIEWING AREA -MARITIME

PUBLIC VIEWING AND OUTDOOR LIVING AREA EMPHASIZING MARITIME HISTORY AND CULTURE. INCLUDING ONE INTERPRETATIVE EXHIBIT, TWO MOVABLE TABLES AND ACCOMPANYING SEATING BORDERED BY BAY-FRIENDLY PLANTINGS.