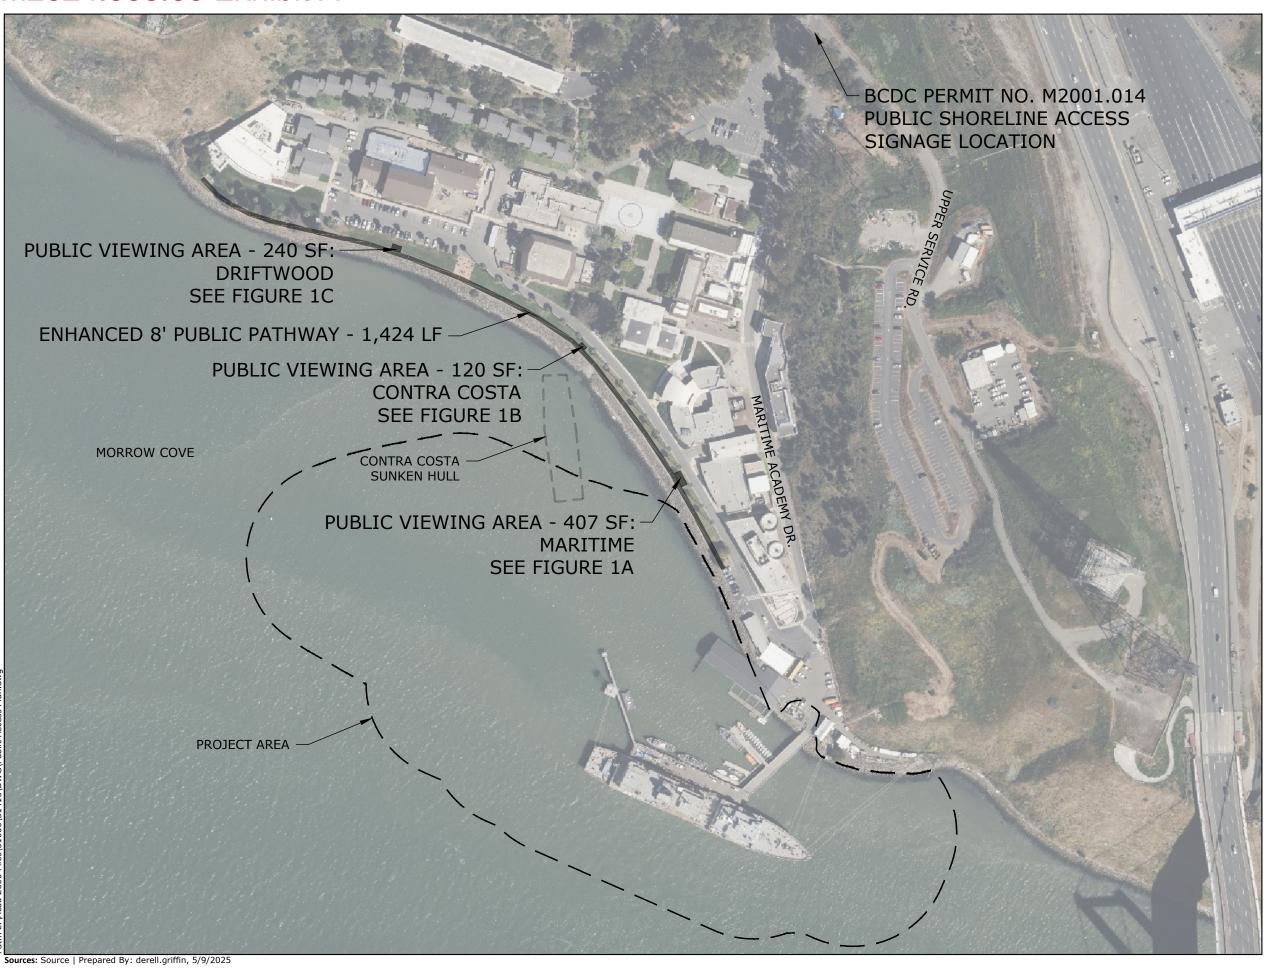

## M2024.003.00 Exhibit A

Figure 1.

PUBLIC ACCESS EXHIBITS

OVERALL SITE PLAN

PUBLIC VIEWING AREA

VALLEJO, CA