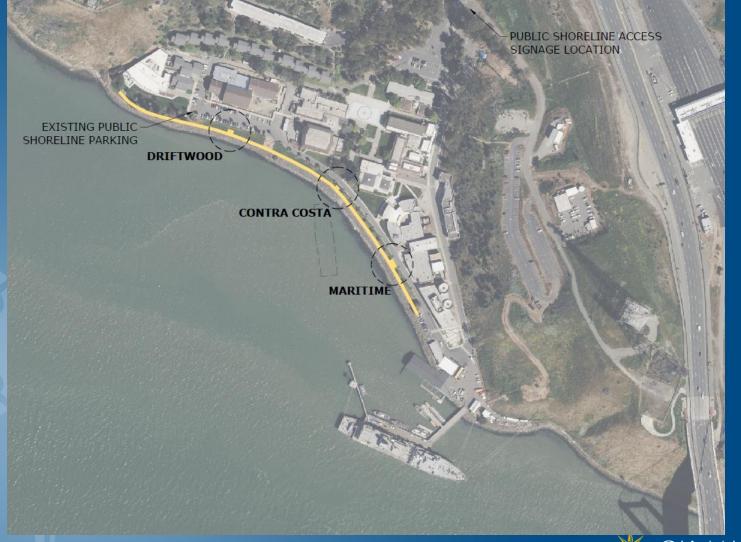

#### **Public Access Improvements**

## **Public Viewing Areas**

#### Public Viewing Areas (continued)