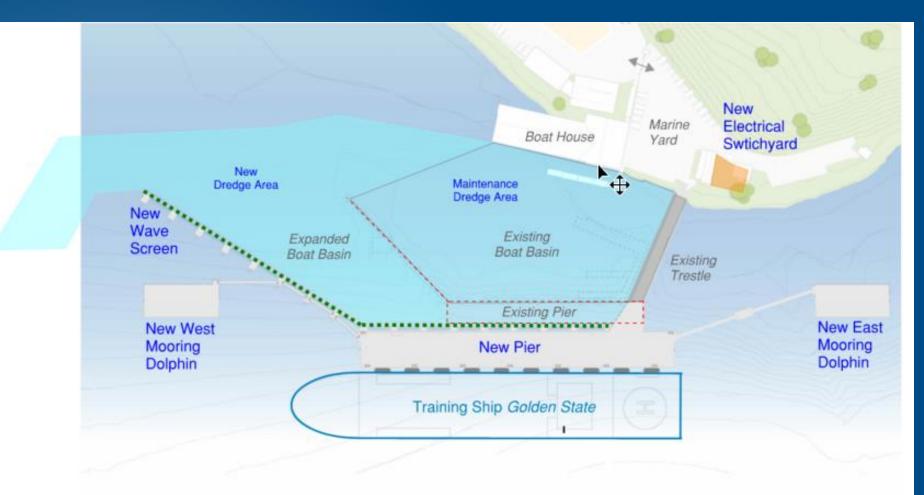

# New Vessel Wharf & Berth Project

THE ATTEMPT OF A THE ATTEMPT AND A THE ATTEMPT



## **Project Overview**





#### **Message From Captain Bannister**





## Training Ship Golden State





## **Project Location**





#### **Project Elements**





#### The Training Ship Golden State





#### **Public Access Improvements**





## **Public Viewing Areas**





#### Public Viewing Areas (continued)





#### **Sea Level Rise**



#### **Design Safety Review**

#### **CSU Peer Review**

Geotechnical Structural Seismic Mechanical & Plumbing Electrical

CSU Consulting Review & Concurrence - External In-Water Infrastructure Engineer Electrical Engineer

Fire And Public Safety Review & Approval CSU Office Of Fire Safety / State Fire Marshall City of Vallejo Fire Authority

CSU Safety & Compliance Review & Approval CSU Building Official: Code Compliance, Structural, Seismic

#### **Project Schedule**

2021 - 2022 **Development of New Wharf Plan Environmental Review** 2022 - 2024 2022 - 2025 Design, Engineering & Review **Regulatory Age