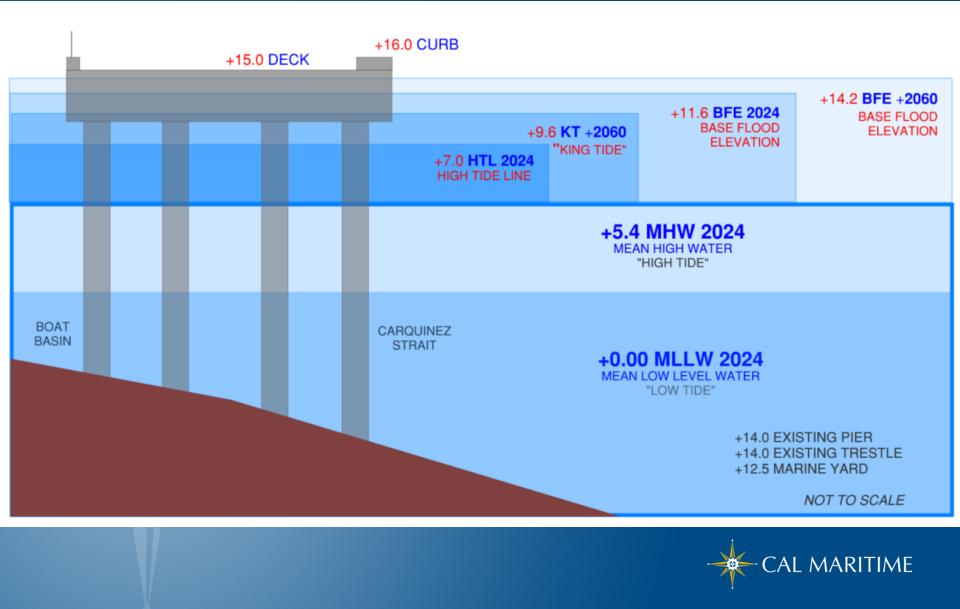

# New Vessel Wharf & Berth Project

THE ATTEMPT OF A THE ATTEMPT AND A THE ATTEMPT



## **Project Overview**





#### **Message From Captain Bannister**





## Training Ship Golden State





## **Project Location**





#### **Project Elements**





#### The Training Ship Golden State





#### **Public Access Improvements**





## **Public Viewing Areas**





#### Public Viewing Areas (continued)





#### **Sea Level Rise**



#### **Design Safety Review**

#### **CSU Peer Review**

Geotechnical Structural Seismic Mechanical & Plumbing Electrical

CSU Consulting Review & Concurrence - External In-Water Infrastructure Engineer Electrical Engineer

Fire And Public Safety Review & Approval CSU Office Of Fire Safety / State Fire Marshall City of Vallejo Fire Authority

CSU Safety & Compliance Review & Approval CSU Building Official: Code Compliance, Structural, Seismic

#### **Project Schedule**

2021 - 2022 **Development of New Wharf Plan Environmental Review** 2022 - 2024 2022 - 2025 Design, Engineering & Review **Regulatory Agency Permitting** 2023 - 2025 **Construction Start August 2025 Construction Complete** December 2026 **Ship Delivery March 2027**