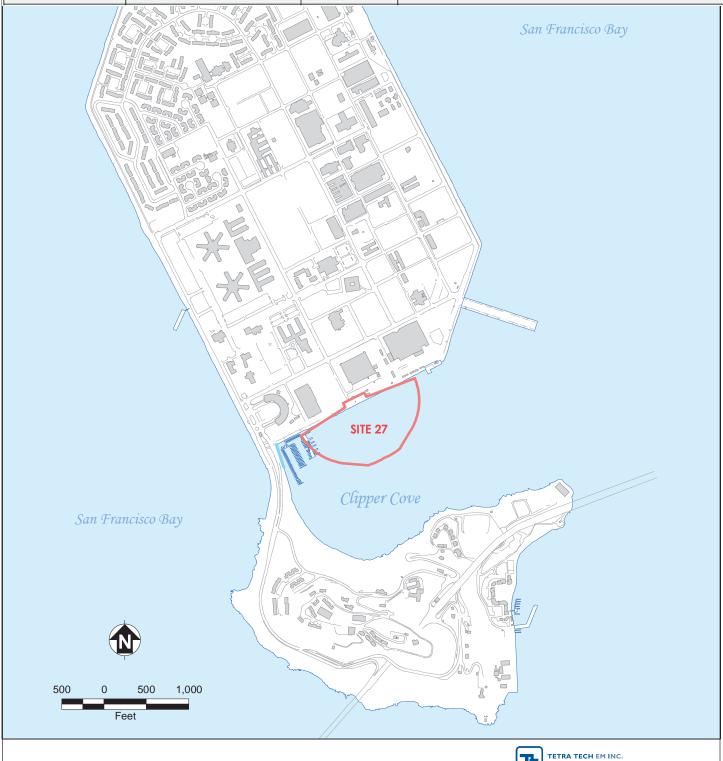

| Item | Reference or<br>Phrase in ROD | Location in ROD | Identification of Referenced Document Available<br>in the Administrative Record <sup>ii</sup>                                                                                             |
|------|-------------------------------|-----------------|-------------------------------------------------------------------------------------------------------------------------------------------------------------------------------------------|
| 2    | original boundary for Site 27 | Section 2.1     | Final Feasibility Study, Site 27 Clipper Cove Skeet Range,<br>Naval Station Treasure Island, San Francisco, California.<br>Figure 2. Tetra Tech EM Inc. (Tetra Tech). August 13,<br>2010. |
| 1//  |                               | )               |                                                                                                                                                                                           |

Naval Station Treasure Island
Department of the Navy, BRAC PMO West, San Diego, CA

FIGURE 2

CLIPPER COVE SKEET RANGE

CLIPPER COVE SKEET RANGE SITE 27

Clipper Cove Skeet Range Feasibility Study