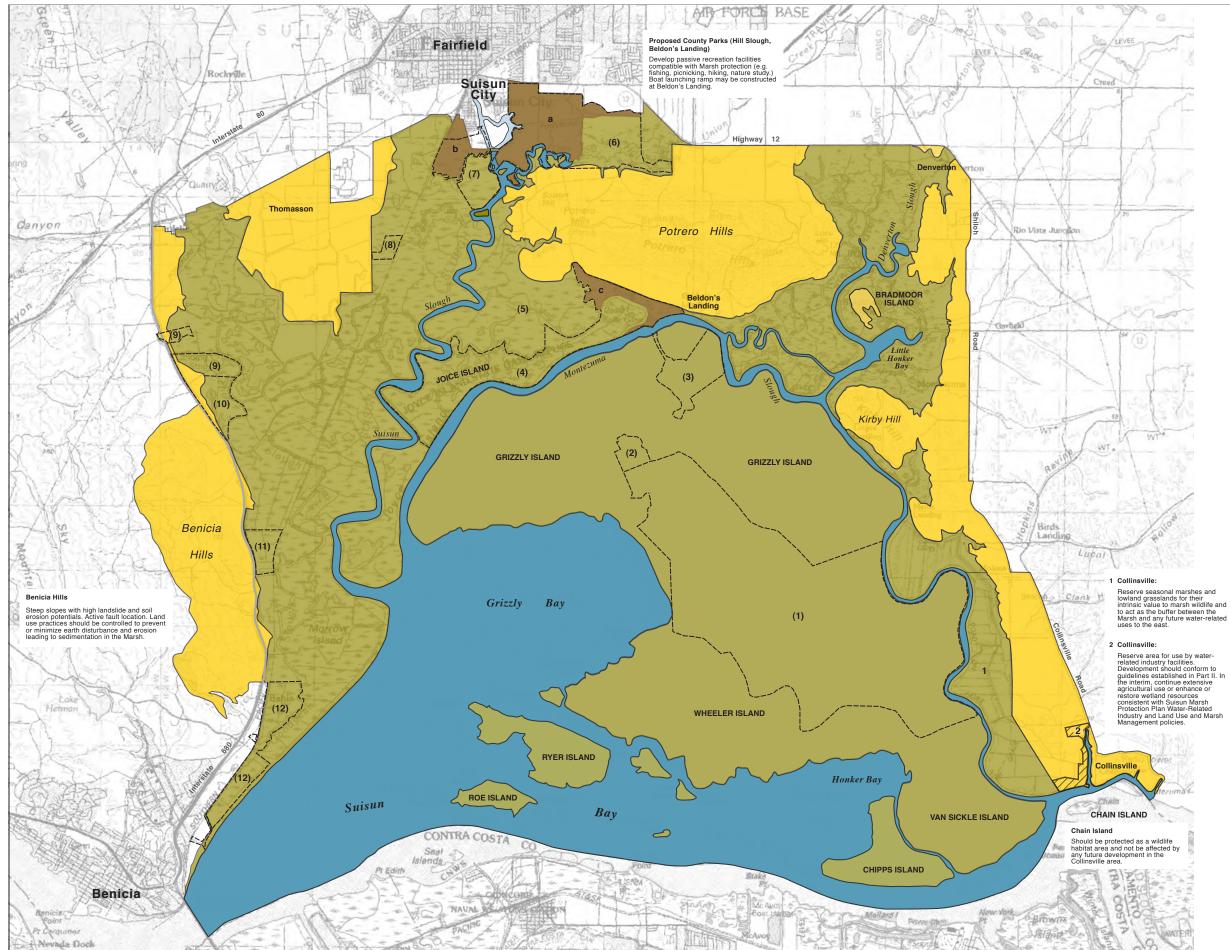

# Suisun Marsh **Protection Plan Map**

San Francisco Bay Conservation and Development Commission December 1976

Primary Management Area

Secondary Management Area

Water-Related Industry Reserve Area

### ----- Boundary of Wildlife Areas and Ecological Reserves

- Grizzly Island Unit (1)
- (2) Crescent Unit
- (3) Island Slough Unit
- (4) Joice Island Unit
- Rush Ranch National Estuarine (5) Ecological Reserve
- (6) Hill Slough Wildlife Area
- (7) Peytonia Slough Ecological Reserve
- (8) Grey Goose Unit
- (9) Gold Hills Unit
- Garibaldi Unit (10)
- (11) West Family Unit
- Goodyear Slough Unit (12)

## Area Recommended for Aquisition

- a. Lawler Property
- b. Bryan Property
- c. Smith Property

Amended 2011